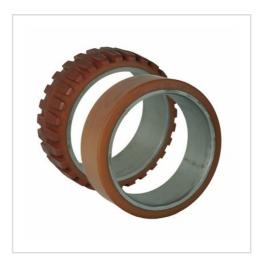

## Wheel

VULKOLLAN® 93± 3 Shore A, cylindrical with steel band\*Also available: • press-on tyres without steel band • conical tyres • polyurethane tyres 95±3 Shore ATread L = smooth P = profileinner Tolerances according to DIN ISO 2860THER DIMENSIONS AVAILABLE ON REQUESTPolyurethane rods ans tubesØ 16mm - Ø125 mm

| Press-on-Tyres                                          | Wheel-⊘ A x width B mm: 200 |
|---------------------------------------------------------|-----------------------------|
| Inner-Ø mm:                                             | 150                         |
| Load Capacity kg:                                       | 960                         |
| Load capacity tested according to EN 12530 and EN 12527 |                             |
| Tread:                                                  | L                           |